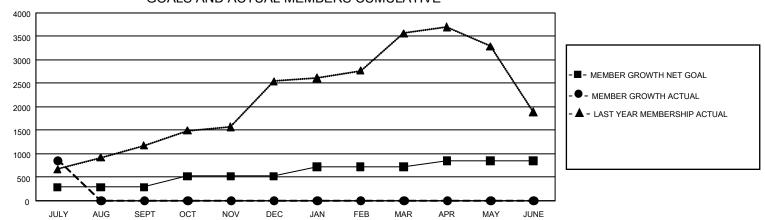

## GOALS AND ACTUAL MEMBERS CUMULATIVE

| DROPPED CLUBS: 1 |     | 141 CLUBS OF 619 ADDED 1 OR MORE<br>NEW MEMBERS | GENDER DISTRIBUTION  MALE 14,665 (73.71%) |                |       |
|------------------|-----|-------------------------------------------------|-------------------------------------------|----------------|-------|
| DROPPED MEMBERS  |     |                                                 | FEMALE                                    | 5,230 (26.29%) |       |
| DECEASED         | 9   | CLICK HERE FOR CUMULATIVE                       | TOTAL FAMILY UNIT MEMBERS                 |                | 9,409 |
| CLUB CANCELLED 0 |     | MEMBERSHIP DATA                                 |                                           |                | 5 004 |
| OTHER            | 265 |                                                 | FAMILY MEMBERS PAYING HALF DUES           |                | 5,321 |
| TOTAL            | 274 |                                                 |                                           |                |       |

## GMT Constitutional Area 6, Group I

REPORT DOES NOT INCLUDE CLUBS IN UNDISTRICTED AREAS.

| Clubs         |               |             |               | Members               |                        |                         |                                                    |  |
|---------------|---------------|-------------|---------------|-----------------------|------------------------|-------------------------|----------------------------------------------------|--|
|               | RESULTS FOR   | R 2021-2022 |               | RESULTS FOR 2021-2022 |                        |                         |                                                    |  |
| QUARTER       | NEW CLUB GOAL | NEW CLUBS   | DROPPED CLUBS | QUARTER MEME          | BER GROWTH NET<br>GOAL | MEMBER GROWTH<br>ACTUAL | DROPPED<br>MEMBERS ACTUAL<br>(including transfers) |  |
| JULY/AUG/SEPT | 27            | 27          | 1             | JULY/AUG/SEPT         | 284                    | 1,220                   | 274                                                |  |
| OCT/NOV/DEC   | 27            | 0           | 0             | OCT/NOV/DEC           | 235                    | 0                       | 0                                                  |  |
| JAN/FEB/MAR   | 21            | 0           | 0             | JAN/FEB/MAR           | 200                    | 0                       | 0                                                  |  |
| APR/MAY/JUNE  | 12            | 0           | 0             | APR/MAY/JUNE          | 125                    | 0                       | 0                                                  |  |