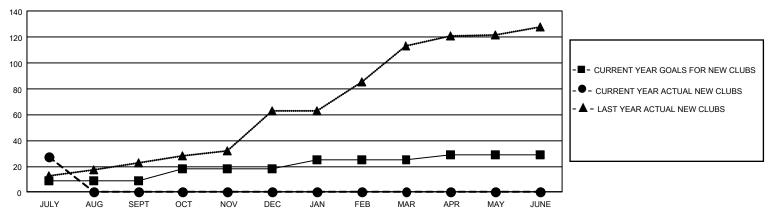

## GOALS AND ACTUAL NEW CLUBS CUMULATIVE

## GMT Constitutional Area 6, Group I

REPORT DOES NOT INCLUDE CLUBS IN UNDISTRICTED AREAS.

| Clubs         |               |             |               | Members               |                        |                         |                                                    |  |
|---------------|---------------|-------------|---------------|-----------------------|------------------------|-------------------------|----------------------------------------------------|--|
|               | RESULTS FOR   | R 2021-2022 |               | RESULTS FOR 2021-2022 |                        |                         |                                                    |  |
| QUARTER       | NEW CLUB GOAL | NEW CLUBS   | DROPPED CLUBS | QUARTER MEME          | BER GROWTH NET<br>GOAL | MEMBER GROWTH<br>ACTUAL | DROPPED<br>MEMBERS ACTUAL<br>(including transfers) |  |
| JULY/AUG/SEPT | 27            | 27          | 1             | JULY/AUG/SEPT         | 284                    | 1,220                   | 274                                                |  |
| OCT/NOV/DEC   | 27            | 0           | 0             | OCT/NOV/DEC           | 235                    | 0                       | 0                                                  |  |
| JAN/FEB/MAR   | 21            | 0           | 0             | JAN/FEB/MAR           | 200                    | 0                       | 0                                                  |  |
| APR/MAY/JUNE  | 12            | 0           | 0             | APR/MAY/JUNE          | 125                    | 0                       | 0                                                  |  |